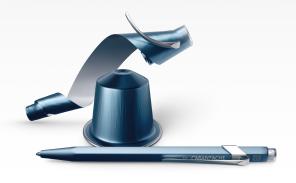

Our third-party recycling partner uses the coffee grounds to create compost and high-quality topsoil.

The aluminum goes on to become amazing things from pens to bicycles.