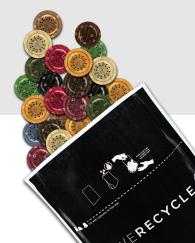

Every cup of **Nespresso** coffee or espresso is a new opportunity to recycle. Through our recycling program, you can give **Nespresso** capsules a new life.

At the recycling facility, the coffee grounds are separated from the aluminum.

Our third-party recycling partner uses the coffee grounds to create compost and high-quality topsoil.

The aluminum goes on to become amazing things from pens to bicycles.