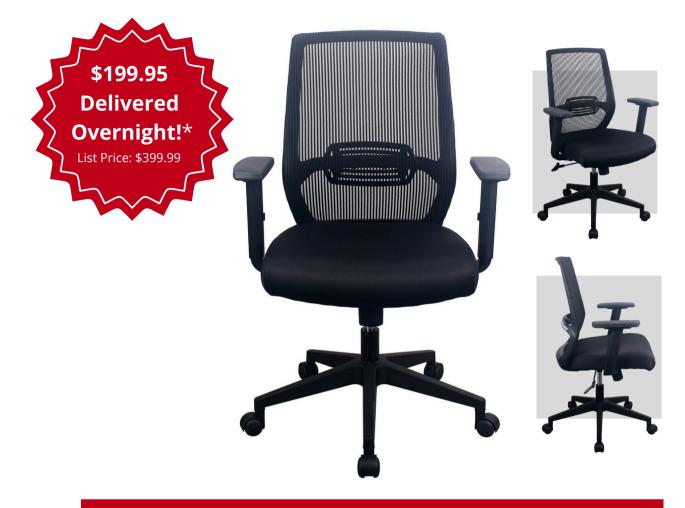

## **POPP Mesh Task Chair**

Item #: POP200BLK

This chair is a highly versatile, high-quality office chair. Part of the POPP family of chairs. Adjustable to achieve the perfect fit and comfort for multiple users. An affordable and quick way to upgrade your office!

## Features:

- Breathable Mesh Back
- Soft Comfort Fabric Seat
- Added Lumbar Support Beam
- Adjustable Arms
- Adjustable Height
- 5-Star Easy Roll Casters
- Tilt Lock Arm

- SyncroTilt Seat & Back Mechanism
- Adjustable Tilt Tension
- BIFMA Rated Up To 275 lbs
- 10-Year Warranty on Parts
- 5-Year Warranty on
  - Fabric/Foam/Mesh