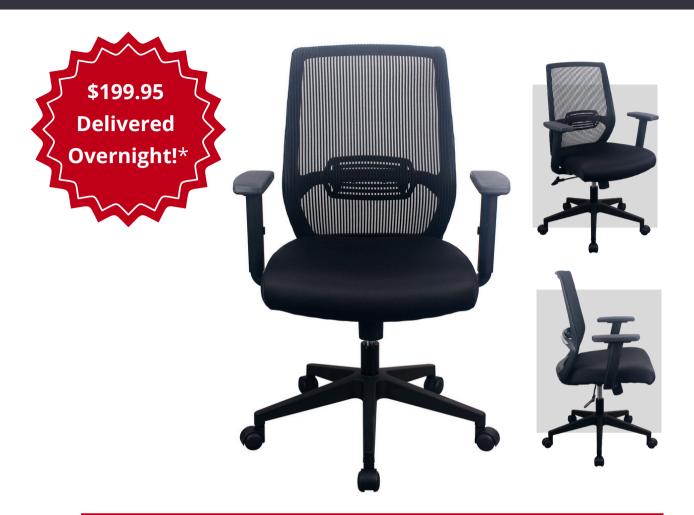

## Item #: POP200BLK

This chair is a highly versatile, high-quality office chair. Part of the POPP family of chairs. Adjustable to achieve the perfect fit and comfort for multiple users. An affordable and quick way to upgrade your office!

## **Features:**

- Breathable Mesh Back
- Soft Comfort Fabric Seat
- Added Lumbar Support Beam
- Adjustable Arms
- Adjustable Height
- 5-Star Easy Roll Casters
- Tilt Lock Arm

- SyncroTilt Seat & Back Mechanism
- Adjustable Tilt Tension
- BIFMA Rated Up To 275 lbs
- Lifetime Warranty on Parts
- 5-Year Warranty on Fabric/Foam/Mesh