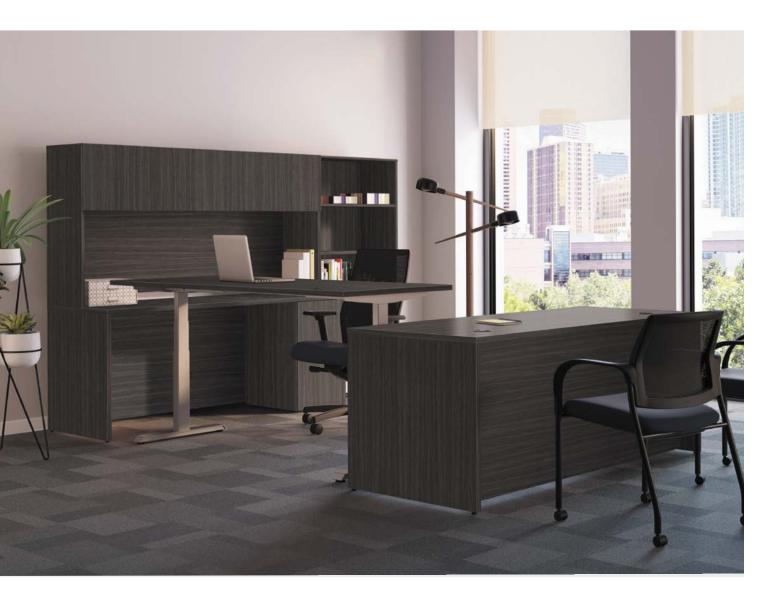

## The Pinnacle of Performance

Whether you're an experienced CEO or a go-getter who's just joined the team, hardworking people require office solutions that go beyond the basics. Diligent multitaskers deserve workstations that offer seamless efficiency, ample adaptability, and durable practicality – without sacrificing style. Mod – HON's all-inclusive suite of desks, tables, and storage – is the ideal answer for any industrious space designed for maximum productivity and efficient organization.

### The Power of Choice

It doesn't matter if you're calling the shots from a private office or project planning with the team in a collaborative environment – Mod workstations deliver the cohesive design and dynamic versatility every busy day demands.

From nimble height-adjustable options that promote healthy flexibility to handy open hutches to smart storage designed to keep what's important protected, these comprehensive components were crafted with seamless workflow in mind.