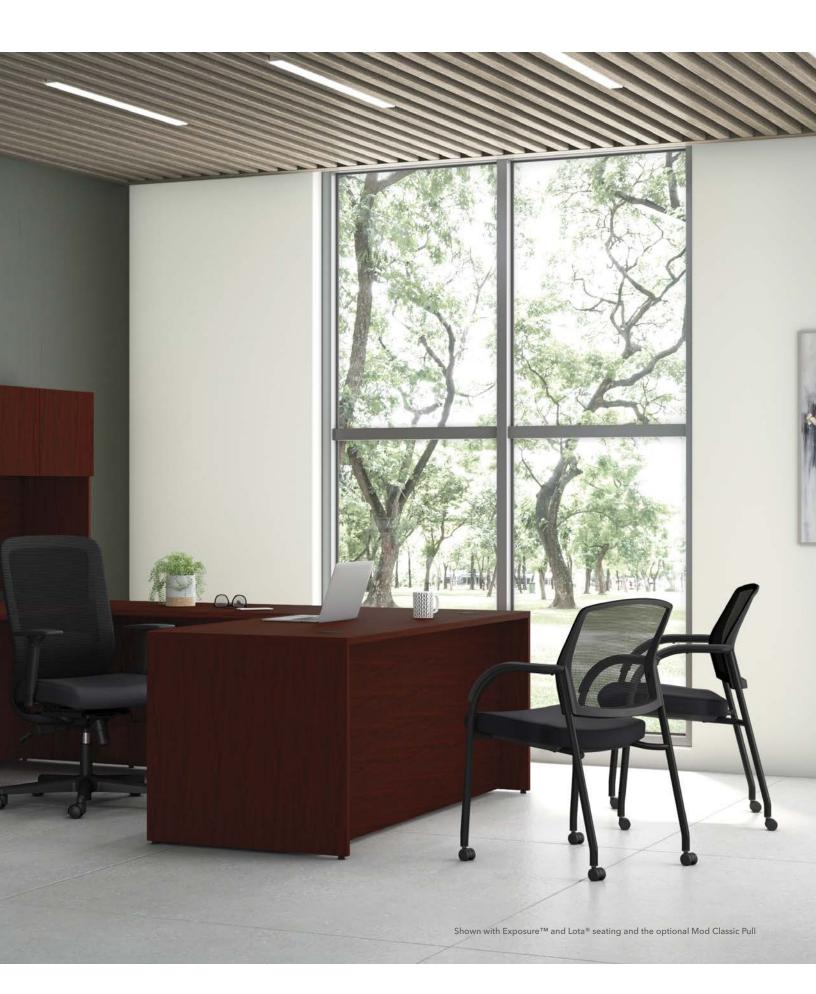

## Substance, Meet Style

With a variety of sleek laminate, paint, and fabric selections, clean lines, and contemporary drawer pull and leg options, Mod has a timeless aesthetic appeal and easy energy that's unassuming, yet all-encompassing. Practical – but never basic – these desk, table, and storage solutions offer any space refined elegance with focused purpose.