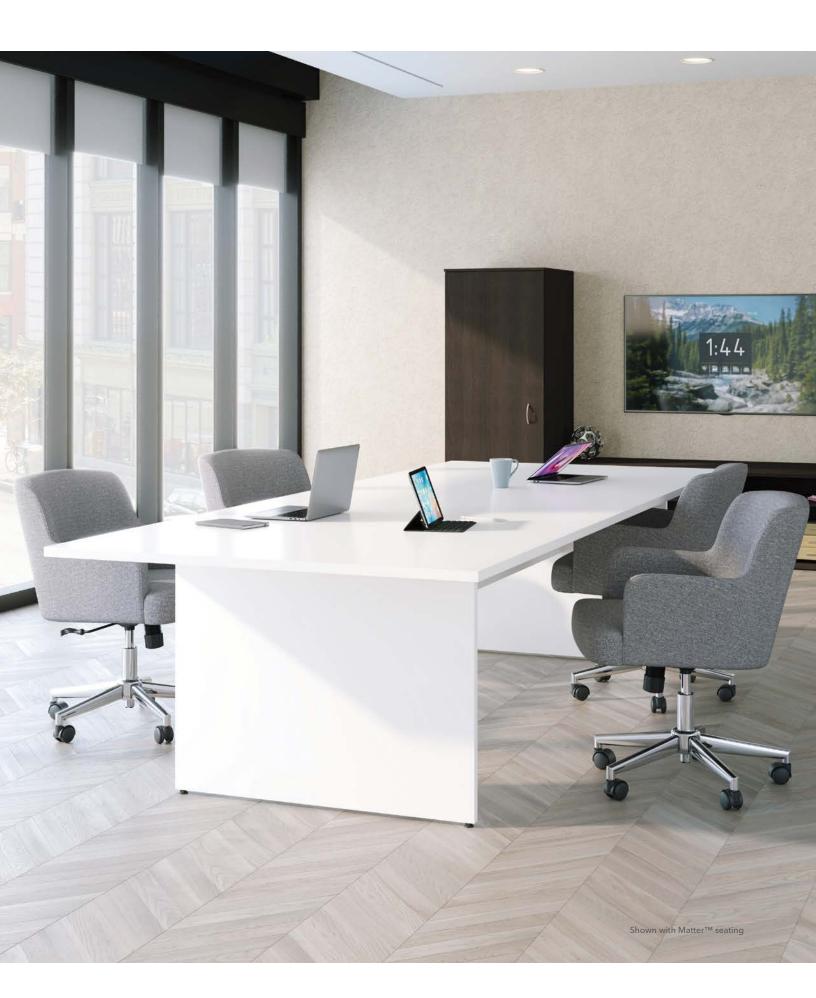

### The Power of Choice

It doesn't matter if you're calling the shots from a private office or project planning with the team in a collaborative environment – Mod workstations deliver the cohesive design and dynamic versatility every busy day demands.

From nimble height-adjustable options that promote healthy flexibility to handy open hutches to smart storage designed to keep what's important protected, these comprehensive components were crafted with seamless workflow in mind.

## Substance, Meet Style

With a variety of sleek laminate, paint, and fabric selections, clean lines, and contemporary drawer pull and leg options, Mod has a timeless aesthetic appeal and easy energy that's unassuming, yet all-encompassing. Practical – but never basic – these desk, table, and storage solutions offer any space refined elegance with focused purpose.