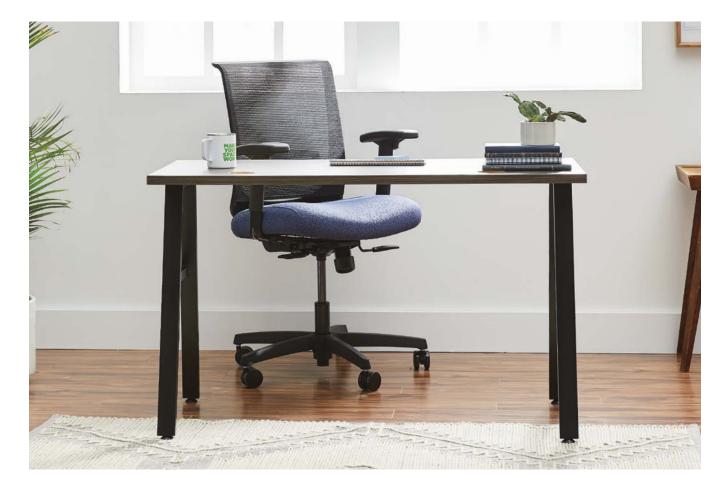

## The Pinnacle of Performance

Whether you're an experienced CEO or a go-getter who's just joined the team, hardworking people require office solutions that go beyond the basics. Diligent multitaskers deserve workstations that offer seamless efficiency, ample adaptability, and durable practicality – without sacrificing style. Mod – HON's all-inclusive suite of desks, tables, and storage – is the ideal answer for any industrious space designed for maximum productivity and efficient organization.

### The Power of Choice

It doesn't matter if you're calling the shots from a private office or project planning with the team in a collaborative environment – Mod workstations deliver the cohesive design and dynamic versatility every busy day demands.

From nimble height-adjustable options that promote healthy flexibility to handy open hutches to smart storage designed to keep what's important protected, these comprehensive components were crafted with seamless workflow in mind.