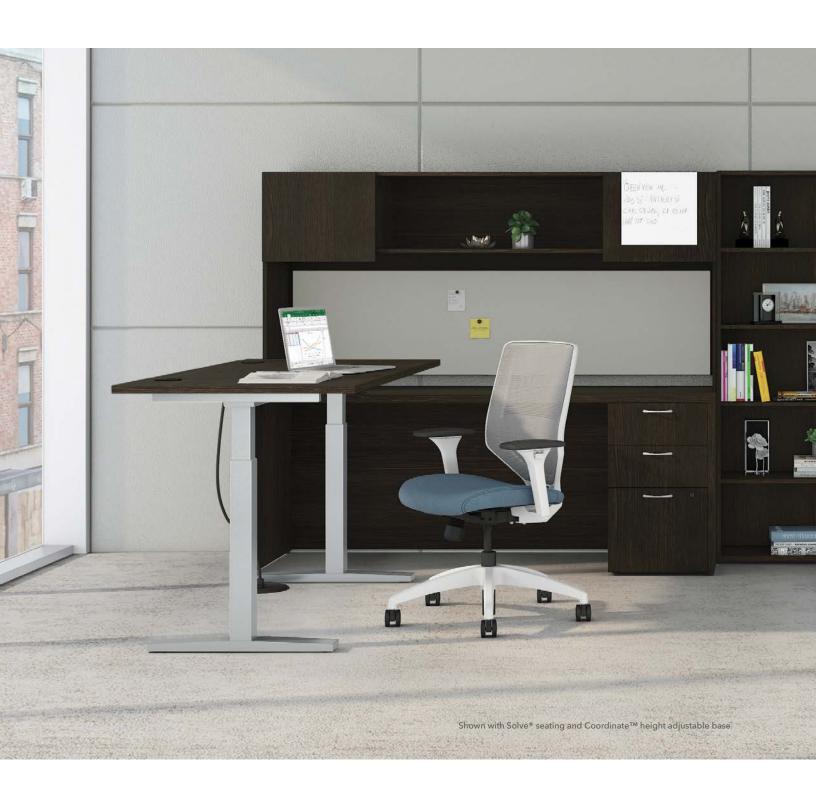

## The Pinnacle of Performance

Whether you're an experienced CEO or a go-getter who's just joined the team, hardworking people require office solutions that go beyond the basics. Diligent multitaskers deserve workstations that offer seamless efficiency, ample adaptability, and durable practicality – without sacrificing style. Mod – HON's all-inclusive suite of desks, tables, and storage – is the ideal answer for any industrious space designed for maximum productivity and efficient organization.

### The Power of Choice

It doesn't matter if you're calling the shots from a private office or project planning with the team in a collaborative environment – Mod workstations deliver the cohesive design and dynamic versatility every busy day demands.

From nimble height-adjustable options that promote healthy flexibility to handy open hutches to smart storage designed to keep what's important protected, these comprehensive components were crafted with seamless workflow in mind.

## Substance, Meet Style

With a variety of sleek laminate, paint, and fabric selections, clean lines, and contemporary drawer pull and leg options, Mod has a timeless aesthetic appeal and easy energy that's unassuming, yet all-encompassing. Practical – but never basic – these desk, table, and storage solutions offer any space refined elegance with focused purpose.