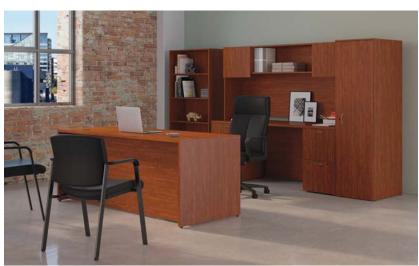

From nimble height-adjustable options that promote healthy flexibility to handy open hutches to smart storage designed to keep what's important protected, these comprehensive components were crafted with seamless workflow in mind.

## Substance, Meet Style

With a variety of sleek laminate, paint, and fabric selections, clean lines, and contemporary drawer pull and leg options, Mod has a timeless aesthetic appeal and easy energy that's unassuming, yet all-encompassing. Practical – but never basic – these desk, table, and storage solutions offer any space refined elegance with focused purpose.