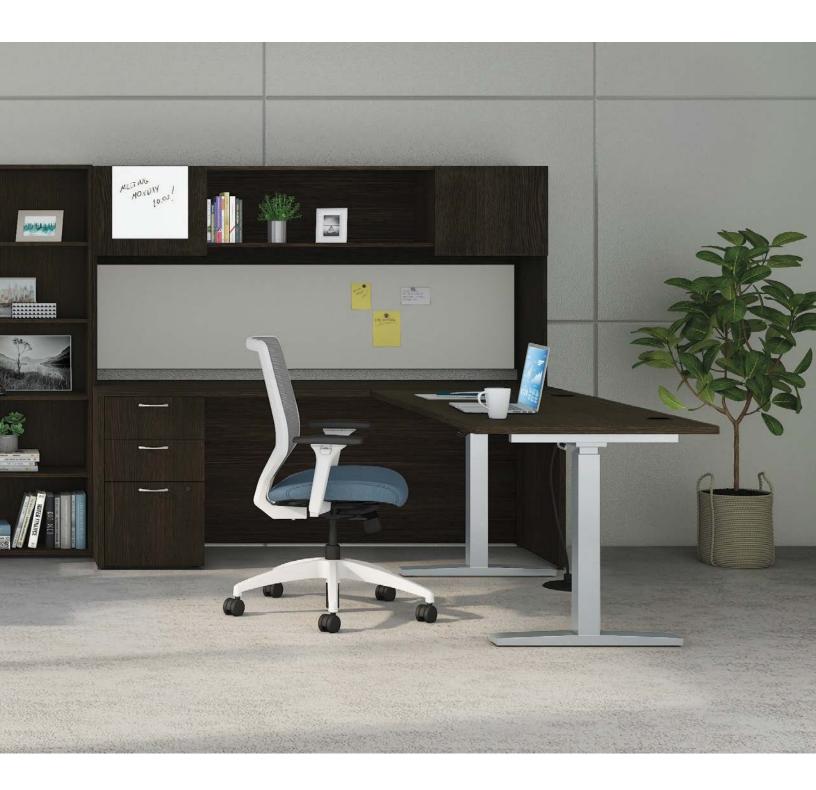

## The Pinnacle of Performance

Whether you're an experienced CEO or a go-getter who's just joined the team, hardworking people require office solutions that go beyond the basics. Diligent multitaskers deserve workstations that offer seamless efficiency, ample adaptability, and durable practicality – without sacrificing style. Mod – HON's all-inclusive suite of desks, tables, and storage – is the ideal answer for any industrious space designed for maximum productivity and efficient organization.

### The Power of Choice

It doesn't matter if you're calling the shots from a private office or project planning with the team in a collaborative environment – Mod workstations deliver the cohesive design and dynamic versatility every busy day demands.

From nimble height-adjustable options that promote healthy flexibility to handy open hutches to smart storage designed to keep what's important protected, these comprehensive components were crafted with seamless workflow in mind.

## Substance, Meet Style

With a variety of sleek laminate, paint, and fabric selections, clean lines, and contemporary drawer pull and leg options, Mod has a timeless aesthetic appeal and easy energy that's unassuming, yet all-encompassing. Practical – but never basic – these desk, table, and storage solutions offer any space refined elegance with focused purpose.