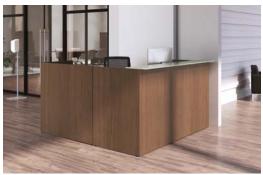

From nimble height-adjustable options that promote healthy flexibility to handy open hutches to smart storage designed to keep what's important protected, these comprehensive components were crafted with seamless workflow in mind.

## Substance, Meet Style

With a variety of sleek laminate, paint, and fabric selections, clean lines, and contemporary drawer pull and leg options, Mod has a timeless aesthetic appeal and easy energy that's unassuming, yet all-encompassing. Practical – but never basic – these desk, table, and storage solutions offer any space refined elegance with focused purpose.